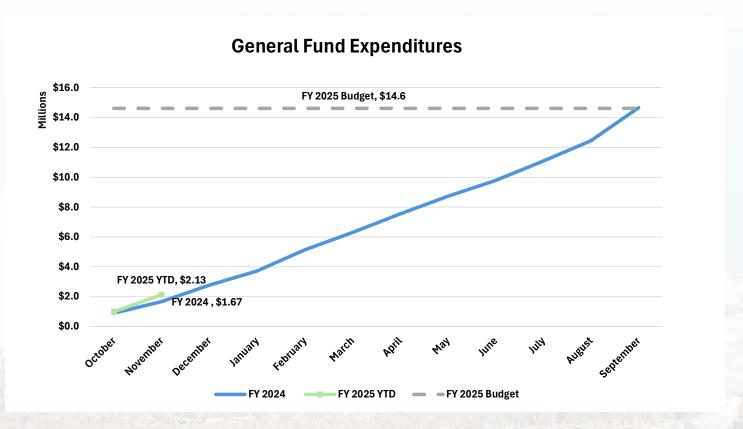

#### **General Fund Expenditures**

General Fund Expenditures are up \$456k, or 27.3%, fiscal year to date compared to FY 2024. See the departmental breakdown on the next page.

The departments listed below have material year-over-year differences. Please see the explanations below:

- Administration: Salary expenses are up due to the timing of payroll, and Liability expenses are up significantly (\$116k), however there will be a correction in December property allocating \$98k in expense to the Enterprise funds.
- **Legal**: Year-over-year expenses are up due to the payment of a retainer overage based on total hours spent on legal matters in comparison to what the monthly retainer allows.
- Non-Departmental: Expenses are up due to the timing of sustainability payments made to Blaine County and the timing of expenditures associated with the use of the general operating contingency.
- Fire & Rescue: Paid on-call, working out of class, and overtime expenses are all tracking above FY 2024.

  The central finance office and the department will continue to monitor personnel expenses.