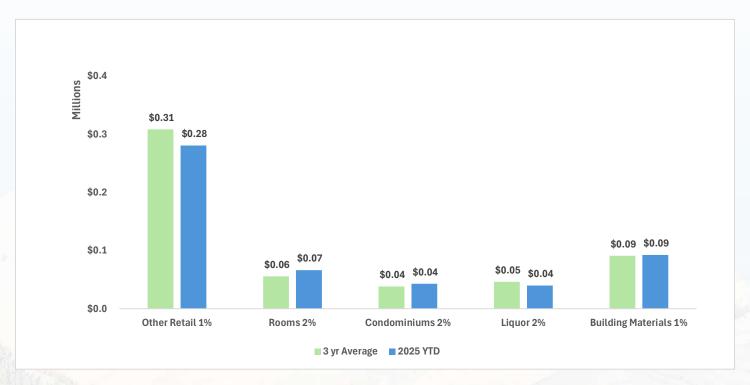

#### **Original LOT Sector Performance**

The chart above shows the current 2025 fiscal year-to-date amount for each business sector compared to the prior three-year average. It is early in the fiscal year thus numbers can be volatile. Based on fiscal year-to-date totals, here is how each sector compares to the previous 3-year average:

Retail: Down 9.0% Rooms: Up 19.1%

Condominiums: Up 11.7%

Liquor: Down 13.9%

Building Materials: Up 1.7%