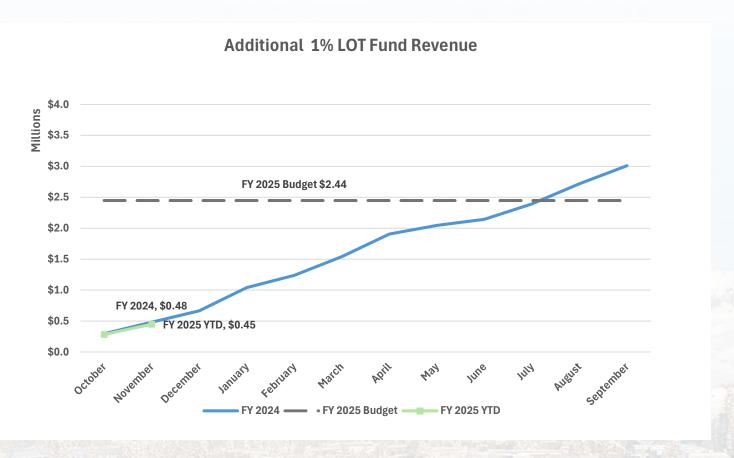

### **Additional LOT Fund**

Additional LOT fund revenue received in November 2024 was 11.1% less than the amount received in November 2023. As mentioned prior, the lack of business days following the Thanksgiving holiday was a significant factor in the timing of recognizing revenue.