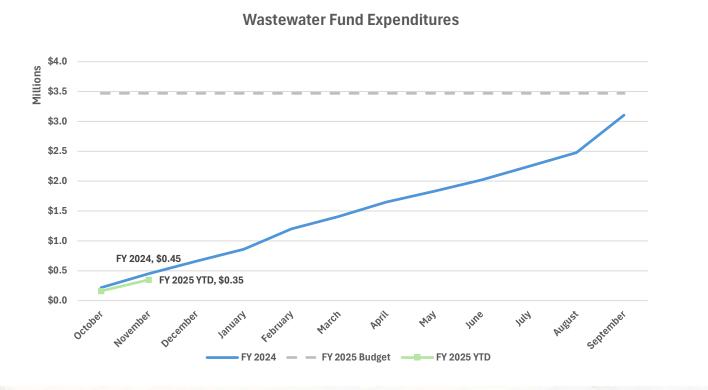

#### **Wastewater Funds**

Wastewater Fund Operational revenues and expenditures are tracking within expectations after considering the timing of a liability insurance expense which was booked in December.

The Wastewater Operational Fund remains in a solid financial position, with approximately \$2.98 million in cash & investments, while the Wastewater Capital Fund has approximately \$7.65 million in cash & investments, due to bond proceeds that will be spent in the short term as part of the capital improvement plan. The Wastewater Funds are in a good financial position to foster long-term stability while investing heavily in infrastructure needs.