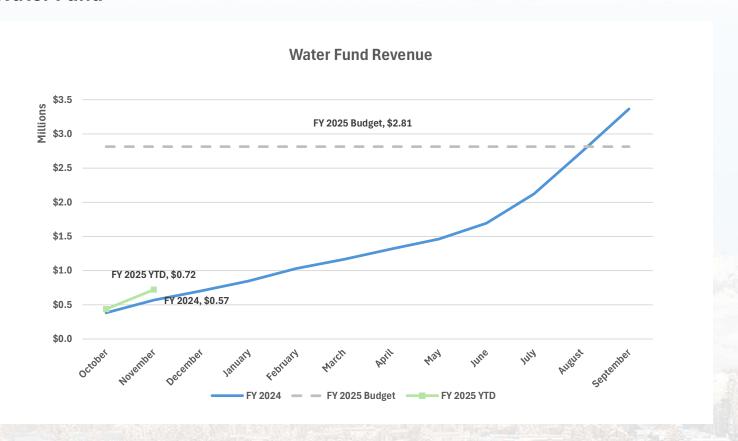

#### **Water Fund**

Water Fund Operational revenue and expenditures are tracking within expectations after considering the timing of revenue receipts, a billing issue that occurred in November, and the timing of liability insurance expense.

The Water Operational Fund remains in solid financial position, with approximately \$4.5 million in cash & investments, while the Water Capital Fund has approximately \$866k in cash & investments. Both of these amounts are needed for financial stability to account for emergency reserves and the execution of the long-term capital plan.