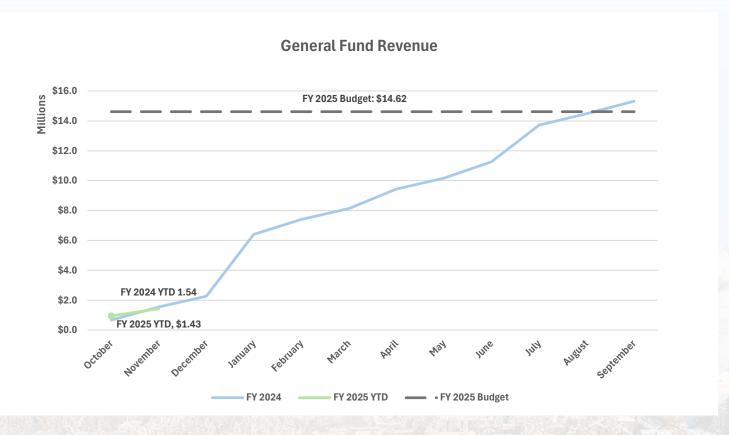

### **General Fund**

General Fund revenues are down \$121k, or 18%, fiscal year to date compared to FY 2024. The primary reason is the timing of revenues received from the County for the EMS contract.

The timing of revenues received from Blaine County for the EMS contract explain the year-over-year change within County Shared revenue. The other change that is material is within Miscellaneous revenue, this is due to the timing of reimbursements from both internal and external partners.