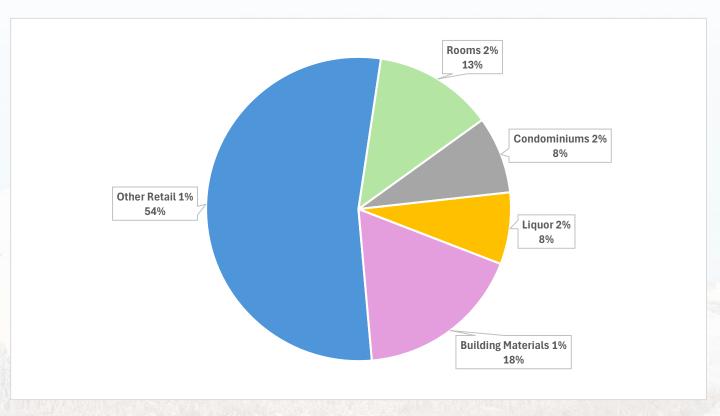

## **Original LOT Sector Percentage of Total**

The chart above shows the percentage share of each of the sectors for 2025 FYTD.