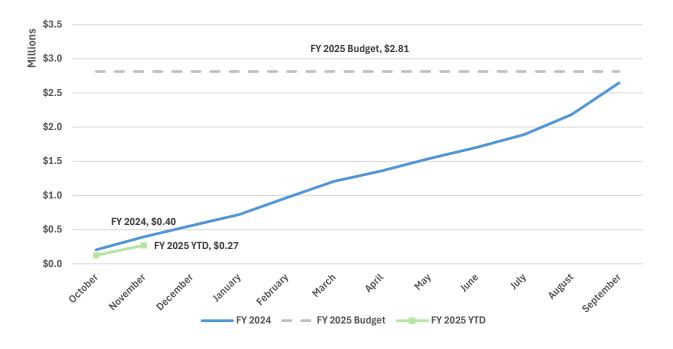

#### **Wastewater Funds**

Wastewater Fund Operational revenues and expenditures are tracking within expectations after considering the timing of a liability insurance expense which was booked in December.

The Wastewater Operational Fund remains in a solid financial position, with approximately \$2.98 million in cash & investments, while the Wastewater Capital Fund has approximately \$7.65 million in cash & investments, due to bond proceeds that will be spent in the short term as part of the capital improvement plan. The Wastewater Funds are in a good financial position to foster long-term stability while investing heavily in infrastructure needs.