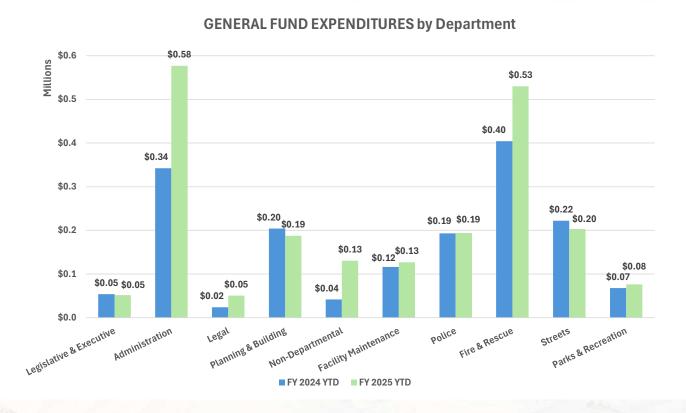

#### **General Fund Expenditures**

General Fund Expenditures are up \$456k, or 27.3%, fiscal year to date compared to FY 2024. See the departmental breakdown on the next page.

The departments listed below have material year-over-year differences. Please see the explanations below:

- Administration: Salary expenses are up due to the timing of payroll, and Liability expenses are up significantly (\$116k), however there will be a correction in December property allocating \$98k in expense to the Enterprise funds.
- **Legal**: Year-over-year expenses are up due to the payment of a retainer overage based on total hours spent on legal matters in comparison to what the monthly retainer allows.
- Non-Departmental: Expenses are up due to the timing of sustainability payments made to Blaine County and the timing of expenditures associated with the use of the general operating contingency.
- Fire & Rescue: Paid on-call, working out of class, and overtime expenses are all tracking above FY 2024.

  The central finance office and the department will continue to monitor personnel expenses.