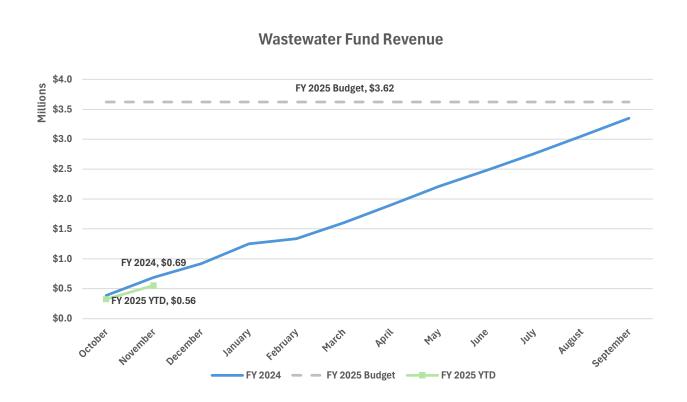

#### **Wastewater Funds**

Wastewater Fund Operational revenues and expenditures are tracking within expectations after considering the timing of a liability insurance expense which was booked in December.

The Wastewater Operational Fund remains in a solid financial position, with approximately \$2.98 million in cash & investments, while the Wastewater Capital Fund has approximately \$7.65 million in cash & investments, due to bond proceeds that will be spent in the short term as part of the capital improvement plan. The Wastewater Funds are in a good financial position to foster long-term stability while investing heavily in infrastructure needs.