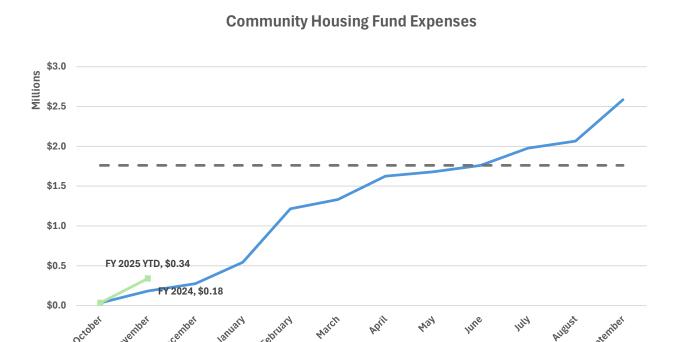

The Community Housing Fund remains in sound financial position with the fund balance dedicated to executing housing initiatives.

The chart above represents the strategic focus and financial commitment to housing based on community need and the corresponding direction of the Mayor and City Council.

FY 2025 Budget

FY 2024

FY 2025 year-to-date expenses are up due to the timing of deed restriction program expenses. The FY 2025 budget will be adjusted based on the City's commitment to Housing programs utilizing end-of-year funds.