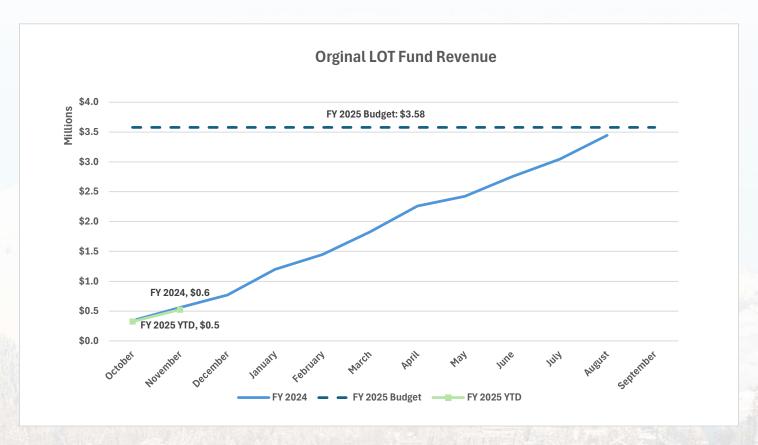

## **Original LOT Fund**

Original LOT revenue is down 10.2% year-over-year. The "Month of Sale" year-over-year comparison is shown on the next page.

#### **Original LOT "Month of Sale" Data**

October 2024 month-of-sale receipts were 5.3% lower than October 2023, and 11.5% below the three-year average. A portion of the decline is due to the timing of revenue entries as a result of holiday timing. Last year, there were 4 business days to process receipts following the Thanksgiving holiday, whereas this year there were no business days to process receipts following the Thanksgiving holiday.