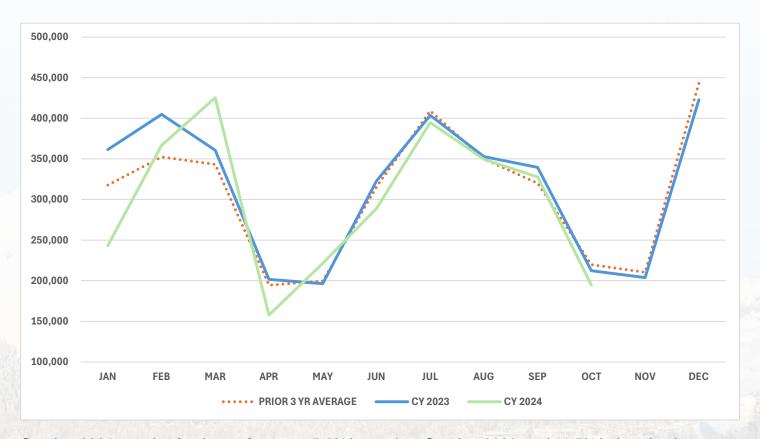

#### **Original LOT Sector Performance**

The chart above shows the current 2025 fiscal year-to-date amount for each business sector compared to the prior three-year average. It is early in the fiscal year thus numbers can be volatile. Based on fiscal year-to-date totals, here is how each sector compares to the previous 3-year average:

Retail: Down 9.0% Rooms: Up 19.1%

Condominiums: Up 11.7%

Liquor: Down 13.9%

Building Materials: Up 1.7%