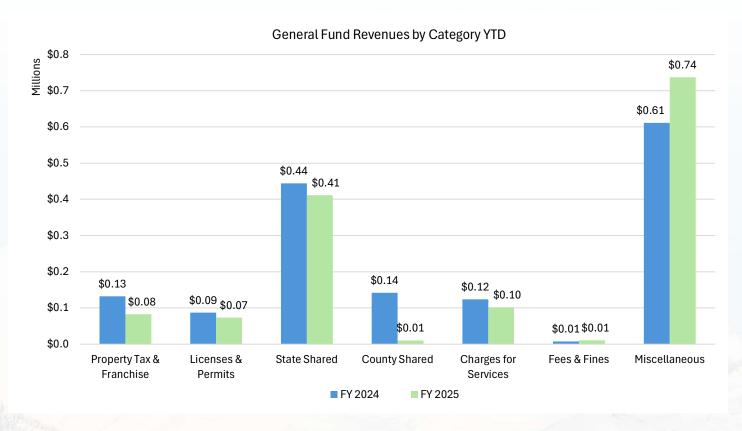

### **General Fund**

General Fund revenues are down \$121k, or 18%, fiscal year to date compared to FY 2024. The primary reason is the timing of revenues received from the County for the EMS contract.

The timing of revenues received from Blaine County for the EMS contract explain the year-over-year change within County Shared revenue. The other change that is material is within Miscellaneous revenue, this is due to the timing of reimbursements from both internal and external partners.